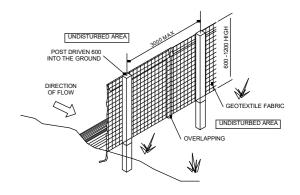

## SANDBAG KERB SEDIMENT TRAP

 $\underset{\scriptscriptstyle \mathsf{N.T.S}}{\underline{\mathsf{STRAW}}}\,\,\underline{\mathsf{BALE}}\,\,\underline{\mathsf{DETAIL}}$ 

SEDIMENT AND EROSION FENCE DETAIL NT.S