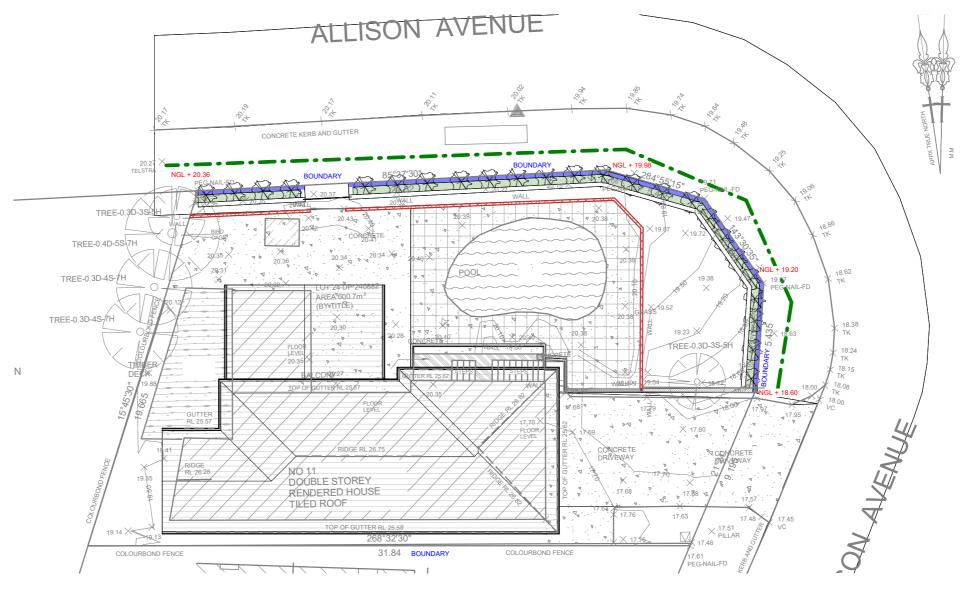

## **LEGEND**

SITE BOUNDARY

SEDIMENT CONTROL FENCE

TEMPORARY FENCE

## **Sediment Erosion Control Plan**

1:200

**VEHICLE ACCESS TO SITE** 

**BULDING MATERIAL STOCKPILES**NT.S ALL STOCKPILES OF BUILDING MATERIAL SUCH AS SAND AND SOIL MUST BE PROTECTED TO PREVENT SCOUR AND EROSION. THEY SHOULD NEVER BE PLACED IN THE STREET GUTTER WHERE THEY WILL WASH AWAY WITH THE FIRST RAINSTORM.

**ISSUED FOR DEVELOPMENT APPLICATION**