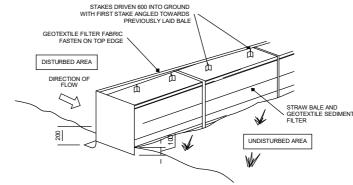

## SANDBAG KERB SEDIMENT TRAP

 $\underset{\scriptscriptstyle \mathsf{N.T.S}}{\underline{\mathsf{STRAW}}}\,\,\underline{\mathsf{BALE}}\,\,\underline{\mathsf{DETAIL}}$ 

SEDIMENT AND EROSION FENCE DETAIL NT.S