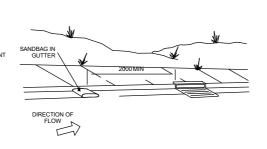

## SANDBAG KERB SEDIMENT TRAP

 $\underset{\scriptscriptstyle \mathsf{N.T.S}}{\underline{\mathsf{STRAW}}}\,\,\underline{\mathsf{BALE}}\,\,\underline{\mathsf{DETAIL}}$ 

SEDIMENT AND EROSION FENCE DETAIL NT.S