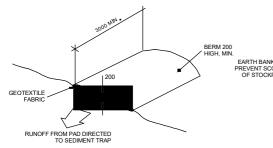

## SANDBAG KERB SEDIMENT TRAP

 $\underset{\scriptscriptstyle \mathsf{N.T.S}}{\underline{\mathsf{STRAW}}}\,\,\underline{\mathsf{BALE}}\,\,\underline{\mathsf{DETAIL}}$ 

SEDIMENT AND EROSION FENCE DETAIL NT.S